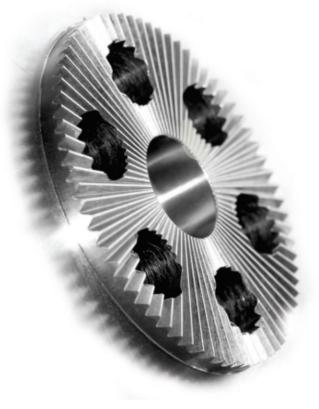

## **General Description**

- It forms a non-conductive layer on the surface of metal after cleaning in aqueous medium.
- It works as a barrier between metallic surface and surrounding environment for time being. But it is not permanent rust preventive.
- It leaves an invisible and water soluble coating to protect, steel, mild steel, cast- iron from corrosion in humid and sultry environment.
- It gives 96-120 hours indoor protection (in standard environment condition ) to metal parts, spare parts , metallic components etc.
- It could be applied by dipping or spraying and it is washable with water for further operation. It does not contain heavy metal like lead etc.

## **Operation Method**

Being water base product **PARAMOUNT-RPW** is diluted with DM/SOFT water in the proportion of 5 TO 10% and can be dip in the normal room temperature solution. dip time 3-5 minute.